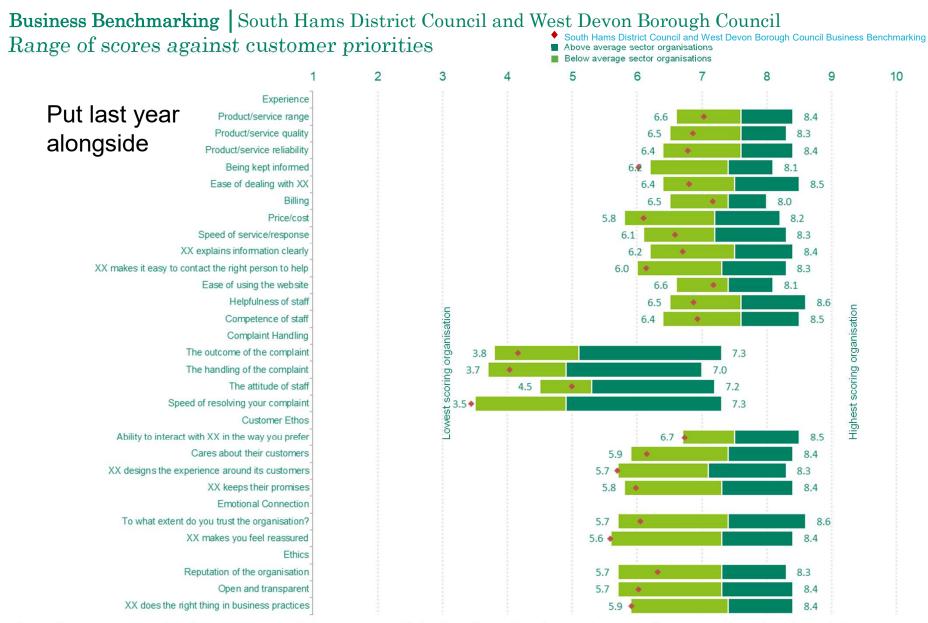

\*organisation scores compared against top and bottom 2 in their chosen sector

Comparisons were only made between companies with base sizes over 10. Factors with less than 4 companies scoring them were removed from the analysis.