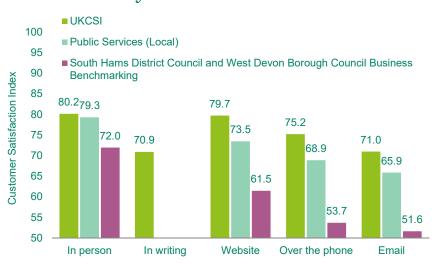

ouncil and West Devon Borough Council benchmarked with the July 2019 UKCSI Public Services (Local) sector results

### Business Benchmarking | Top customer priorities



### **Business Benchmarking** | South Hams District Council and West Devon Borough Council Satisfaction trends





### Business Benchmarking | South Hams District Council and West Devon Borough Council UK Customer Satisfaction Index (UKCSI)



#### UK Customer Satisfaction Index (UKCSI)



#### UK Customer Satisfaction Index (UKCSI) & Customer priorities



### Business Benchmarking | South Hams District Council and West Devon Borough Council Net Promoter Score and Customer Effort



#### Frequency of channel 2019



#### Frequency of channel 2018



#### Satisfaction by channel 2019



#### Satisfaction by channel 2018





#### Complaints data



# Business Benchmarking | South Hams District Council and West Devon Borough Council How customers describe their experience with you



The word cloud shows which words were used the most when customers were asked to give up to three words to describe their most recent experience with South Hams District Council and West Devon Borough Council. The bigger the word the more times it was mentioned.



\*organisation scores compared against top and bottom 2 in their chosen sector



Comparisons were only made between companies with base sizes over 10. Factors with less than 4 companies scoring them were removed from the analysis.



T: 0207 260 2620 E: enquiries@icsmail.co.uk instituteofcustomerservice.com