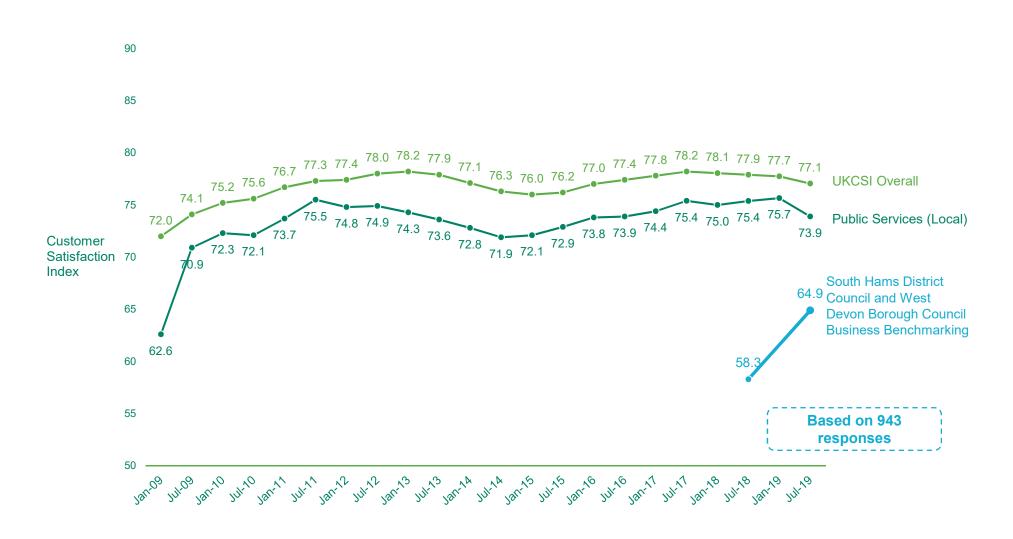

### **Business Benchmarking** | South Hams District Council and West Devon Borough Council Satisfaction trends

### Business Benchmarking | South Hams District Council and West Devon Borough Council UK Customer Satisfaction Index (UKCSI)