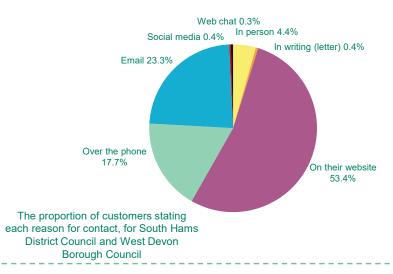

## Business Benchmarking

South Hams District Council and West Devon Borough Council benchmarked with the July 2019 UKCSI Public Services (Local) sector results

### Business Benchmarking | Top customer priorities



### **Business Benchmarking** | South Hams District Council and West Devon Borough Council Satisfaction trends





### Business Benchmarking | South Hams District Council and West Devon Borough Council UK Customer Satisfaction Index (UKCSI)



#### UK Customer Satisfaction Index (UKCSI)



#### UK Customer Satisfaction Index (UKCSI) & Customer priorities



### Business Benchmarking | South Hams District Council and West Devon Borough Council Net Promoter Score and Customer Effort



#### Frequency of channel 2019



#### Frequency of channel 2018



#### Satisfaction by channel 2019



#### Satisfaction by channel 2018





#### Complaints data



# Business Benchmarking | South Hams District Council and West Devon Borough Council How customers describe their experience with you



The word cloud shows which words were used the most when customers were asked to give up to three words to describe their most recent experience with South Hams District Council and West Devon Borough Council. The bigger the word the more times it was mentioned.



\*organisation scores compared against top and bottom 2 in their chosen sector



Comparisons were only made between companies with base sizes over 10. Factors with less than 4 companies scoring them were removed from the analysis.



T: 0207 260 2620 E: enquiries@icsmail.co.uk instituteofcusto