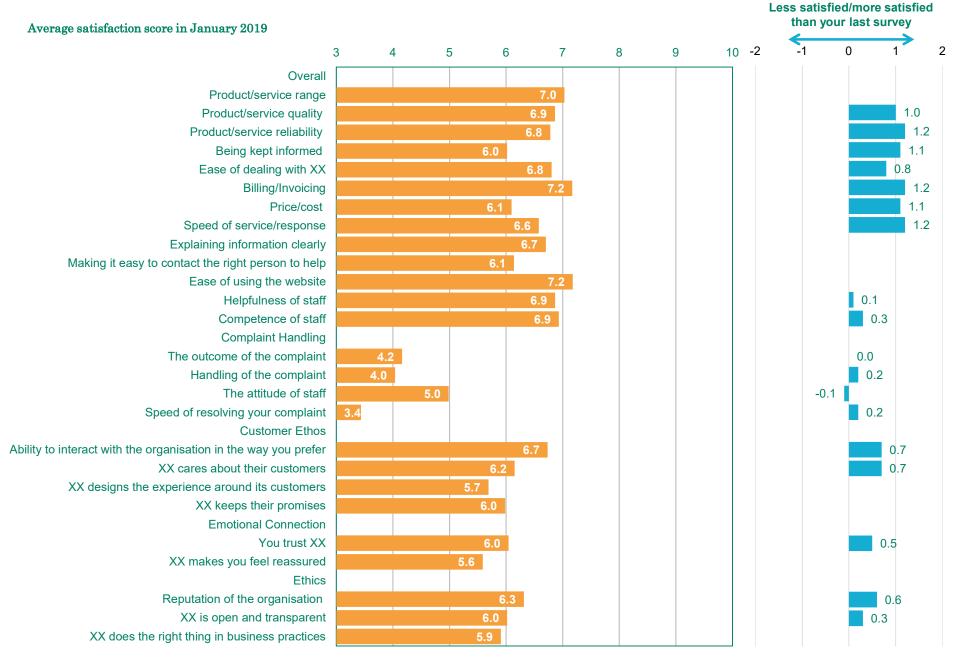

### Business Benchmarking | Top customer priorities

#### UK Customer Satisfaction Index (UKCSI) & Customer priorities