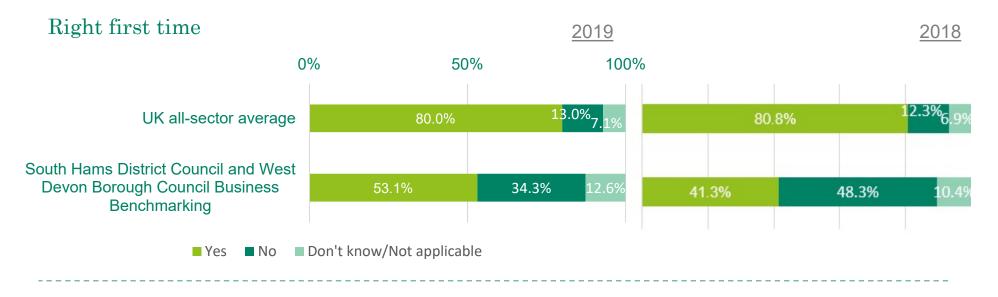

ncil and West Devon Borough Council benchmarked with the July 2019 UKCSI Public Services (Local) sector results

### Business Benchmarking | Top customer priorities



### **Business Benchmarking** | South Hams District Council and West Devon Borough Council Satisfaction trends





### Business Benchmarking | South Hams District Council and West Devon Borough Council UK Customer Satisfaction Index (UKCSI)



#### UK Customer Satisfaction Index (UKCSI)



#### UK Customer Satisfaction Index (UKCSI) & Customer priorities



### Business Benchmarking | South Hams District Council and West Devon Borough Council Net Promoter Score and Customer Effort



#### Frequency of channel 2019



#### Frequency of channel 2018



#### Satisfaction by channel 2019



#### Satisfaction by channel 2018





#### Complaints data



# Business Benchmarking | South Hams District Council and West Devon Borough Council How customers describe their experience with you



The word cloud shows which words were used the most when customers were asked to give up to three words to describe their most recent experience with South Hams District Council and West Devon Borough Council. The bigger the word the more times it was mentioned.



\*organisation scores compared against top and bottom 2 in their chosen sector



Comparisons were only made between companies with base sizes over 10. Factors with less than 4 companies scoring them were removed from the analysis.



T: 0207 260 2620 E: enquiries@icsmail.co.uk instituteofcustomerservice.com