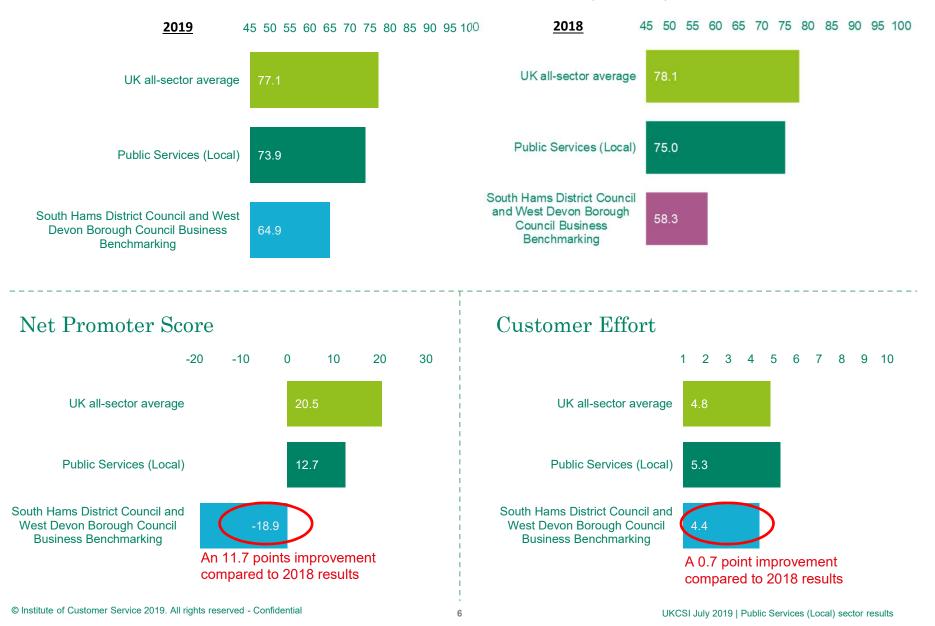

### **Business Benchmarking** | South Hams District Council and West Devon Borough Council Satisfaction trends

### Business Benchmarking | South Hams District Council and West Devon Borough Council Net Promoter Score and Customer Effort