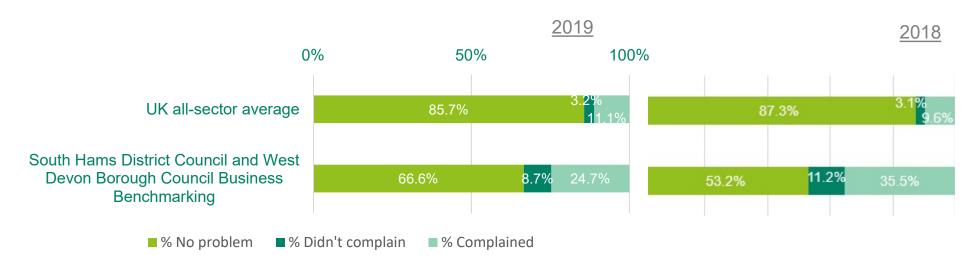

ugh Council benchmarked with the July 2019 UKCSI Public Services (Local) sector results

### Business Benchmarking | Top customer priorities



### **Business Benchmarking** | South Hams District Council and West Devon Borough Council Satisfaction trends





### Business Benchmarking | South Hams District Council and West Devon Borough Council UK Customer Satisfaction Index (UKCSI)



#### UK Customer Satisfaction Index (UKCSI)



#### UK Customer Satisfaction Index (UKCSI) & Customer priorities



### Business Benchmarking | South Hams District Council and West Devon Borough Council Net Promoter Score and Customer Effort



#### Frequency of channel 2019



#### Frequency of channel 2018



#### Satisfaction by channel 2019



#### Satisfaction by channel 2018





#### Complaints data



# Business Benchmarking | South Hams District Council and West Devon Borough Council How customers describe their experience with you



The word cloud shows which words were used the most when customers were asked to give up to three words to describe their most recent experience with South Hams District Council and West Devon Borough Council. The bigger the word the more times it was mentioned.



\*organisation scores compared against top and bottom 2 in their chosen sector



Comparisons were only made between companies with base sizes over 10. Factors with less than 4 companies scoring them were removed from the analysis.



T: 0207 260 2620 E: enquiries@icsmail.co.uk instituteofcustomerservice.com