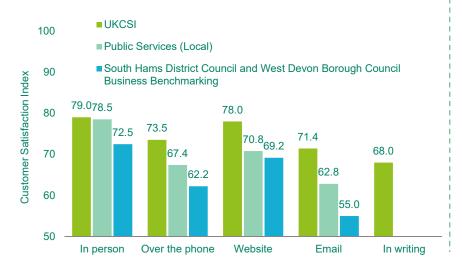

s Benchmarking

South Hams District Council and West Devon Borough Council benchmarked with the July 2019 UKCSI Public Services (Local) sector results

### Business Benchmarking | Top customer priorities



### **Business Benchmarking** | South Hams District Council and West Devon Borough Council Satisfaction trends





### Business Benchmarking | South Hams District Council and West Devon Borough Council UK Customer Satisfaction Index (UKCSI)



#### UK Customer Satisfaction Index (UKCSI)



#### UK Customer Satisfaction Index (UKCSI) & Customer priorities



### Business Benchmarking | South Hams District Council and West Devon Borough Council Net Promoter Score and Customer Effort



#### Frequency of channel 2019



#### Frequency of channel 2018



#### Satisfaction by channel 2019



#### Satisfaction by channel 2018





#### Complaints data



# Business Benchmarking | South Hams District Council and West Devon Borough Council How customers describe their experience with you



The word cloud shows which words were used the most when customers were asked to give up to three words to describe their most recent experience with South Hams District Council and West Devon Borough Council. The bigger the word the more times it was mentioned.



\*organisation scores compared against top and bottom 2 in their chosen sector



Comparisons were only made between companies with base sizes over 10. Factors with less than 4 companies scoring them were removed from the analysis.



T: 0207 260 2620 E: enquiries@icsmail.co.uk instituteofcustomerservice.com