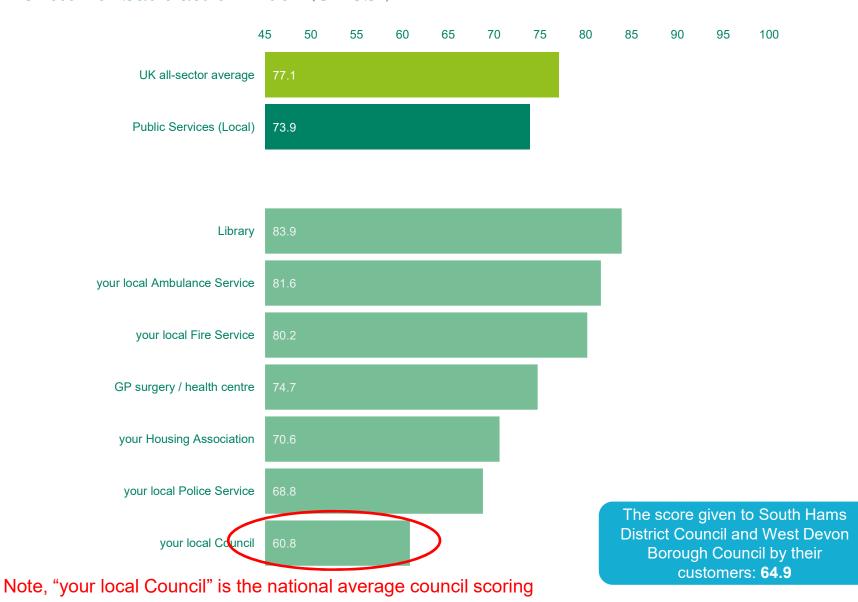

### Business Benchmarking | South Hams District Council and West Devon Borough Council UK Customer Satisfaction Index (UKCSI)