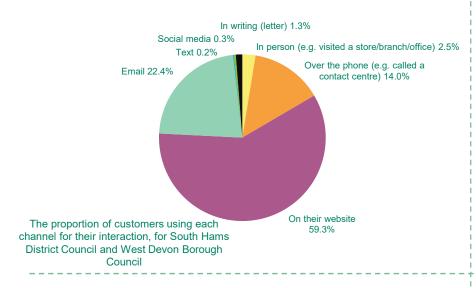

## Business Benchmarking

South Hams District Council and West Devon Borough Council benchmarked with the July 2019 UKCSI Public Services (Local) sector results

### Business Benchmarking | Top customer priorities



### **Business Benchmarking** | South Hams District Council and West Devon Borough Council Satisfaction trends





### Business Benchmarking | South Hams District Council and West Devon Borough Council UK Customer Satisfaction Index (UKCSI)



#### UK Customer Satisfaction Index (UKCSI)



#### UK Customer Satisfaction Index (UKCSI) & Customer priorities



### Business Benchmarking | South Hams District Council and West Devon Borough Council Net Promoter Score and Customer Effort



#### Frequency of channel 2019



#### Frequency of channel 2018



#### Satisfaction by channel 2019



#### Satisfaction by channel 2018





#### Complaints data



# Business Benchmarking | South Hams District Council and West Devon Borough Council How customers describe their experience with you



The word cloud shows which words were used the most when customers were asked to give up to three words to describe their most recent experience with South Hams District Council and West Devon Borough Council. The bigger the word the more times it was mentioned.



\*organisation scores compared against top and bottom 2 in their chosen sector



Comparisons were only made between companies with base sizes over 10. Factors with less than 4 companies scoring them were removed from the analysis.



T: 0207 260 2620 E: enquir