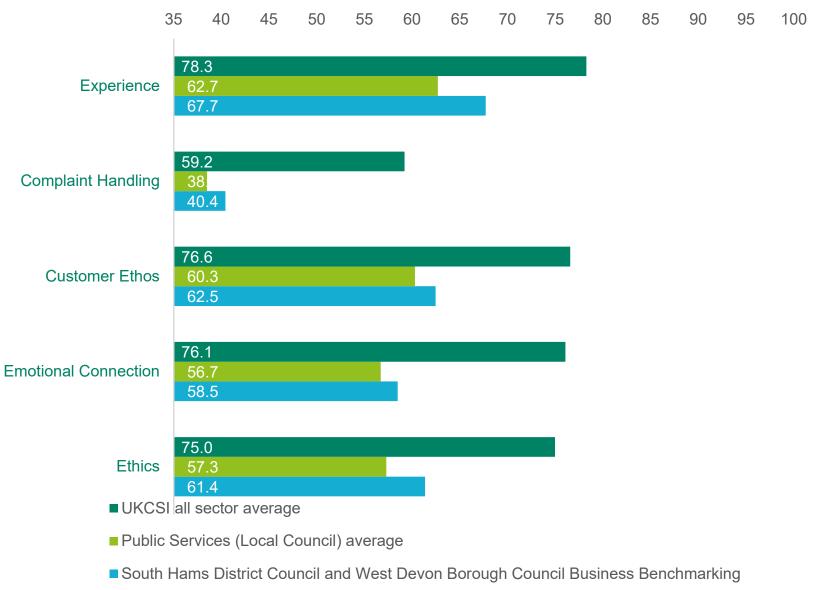

## Business Benchmarking

South Hams District Council and West Devon Borough Council benchmarked with the July 2019 UKCSI Public Services (Local) sector results

### Business Benchmarking | Top customer priorities



### **Business Benchmarking** | South Hams District Council and West Devon Borough Council Satisfaction trends





### Business Benchmarking | South Hams District Council and West Devon Borough Council UK Customer Satisfaction Index (UKCSI)



#### UK Customer Satisfaction Index (UKCSI)



#### UK Customer Satisfaction Index (UKCSI) & Customer priorities



### Business Benchmarking | South Hams District Council and West Devon Borough Council Net Promoter Score and Customer Effort



#### Frequency of channel 2019



#### Frequency of channel 2018



#### Satisfaction by channel 2019



#### Satisfaction by channel 2018





#### Complaints data



# Business Benchmarking | South Hams District Council and West Devon Borough Council How customers describe their experience with you



The word cloud shows which words were used the most when customers were asked to give up to three words to describe their most recent experience with South Hams District Council and West Devon Borough Council. The bigger the word the more times it was mentioned.



\*organisation scores compared against top and bottom 2 in their chosen sector



Comparisons were