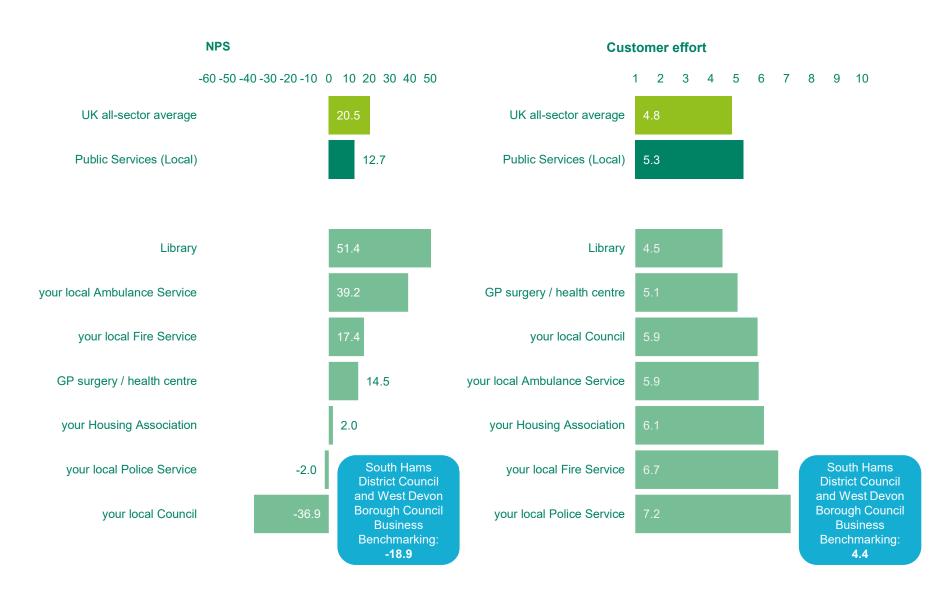

### Business Benchmarking | South Hams District Council and West Devon Borough Council Net Promoter Score and Customer Effort